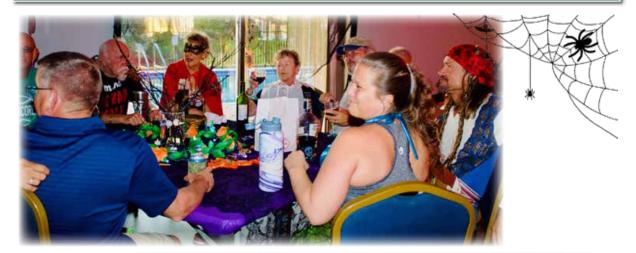

## **Southwind Halloween Party was Eerily GOOD**

ctober 29, 2022 was our Southwind Halloween party. You can see from the pictures that a fun time was had by all. An estimated 60 residents attended for the great food, dancing, costumes and tons of fun. Special kudos to the Activities Committee for outstanding planning and decorating, to the DJ for keeping folks on their feet and Southwind residents who dressed up for the event and brought fabulous food.