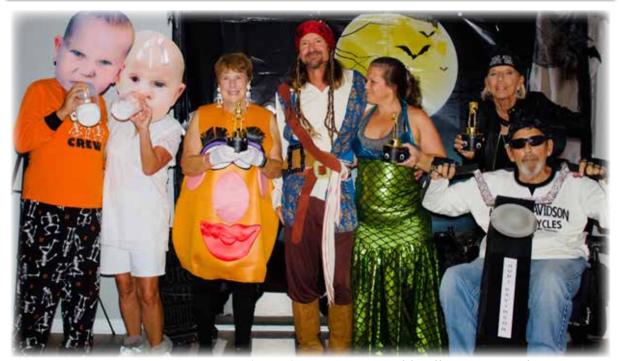

## **Southwind Halloween Party was Eerily GOOD**

ctober 29, 2022 was our Southwind Halloween party. You can see from the pictures that a fun time was had by all. An estimated 60 residents attended for the great food, dancing, costumes and tons of fun. Special kudos to the Activities Committee for outstanding planning and decorating, to the DJ for keeping folks on their feet and Southwind residents who dressed up for the event and brought fabulous food.

Activities Committee (L to R): Patti Shinko, Sally Maloney, Connie Brandt, Debbie Coy, Kim Monson, Becky Lynch, Beth Holland, Carol Crawford

...continued on page 29

800-511-2517

www.CommunityRoof.com

33 ★ 13

441-8434

Costume Contest Winners (L to R): Diane & Donald Gilbert, Jan Snyder, Julie & Dale Feiste, Cheryl & Bob Hudacek