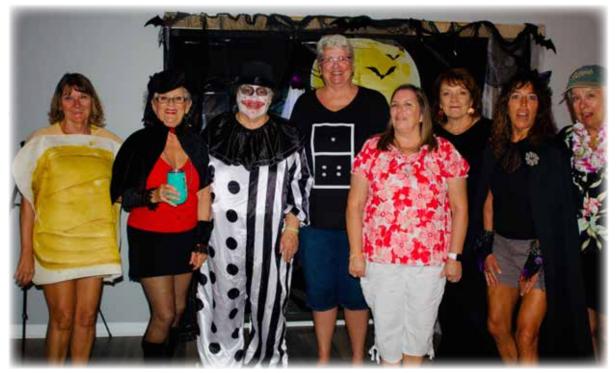

## **Southwind Halloween Party was Eerily GOOD**

ctober 29, 2022 was our Southwind Halloween party. You can see from the pictures that a fun time was had by all. An estimated 60 residents attended for the great food, dancing, costumes and tons of fun. Special kudos to the Activities Committee for outstanding planning and decorating, to the DJ for keeping folks on their feet and Southwind residents who dressed up for the event and brought fabulous food.

Activities Committee (L to R): Patti Shinko, Sally Maloney, Connie Brandt, Debbie Coy, Kim Monson, Becky Lynch, Beth Holland, Carol Crawford

...continued on page 29